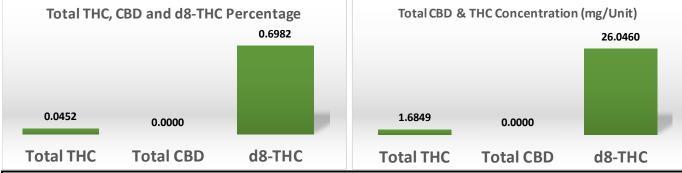

### Notes & Disclaimers:

1) Total THC = d9-THC+(THCA\*0.877), Total CBD = CBD+(CBDA\*0.877).

2) DBNQ = Detected but not quantifiable.

3) These results relate only to the test article listed in this report. Reports may not be reproduced except in their entirety.