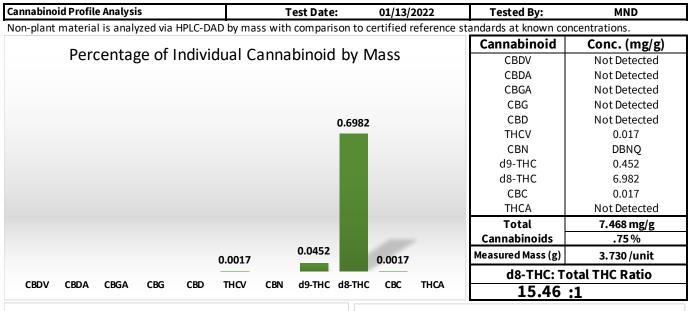

### Notes & Disclaimers:

1) Total THC = d9-THC+(THCA\*0.877), Total CBD = CBD+(CBDA\*0.877).

2) DBNQ = Detected but not quantifiable.

3) These results relate only to the test article listed in this report. Reports may not be reproduced except in their entirety.